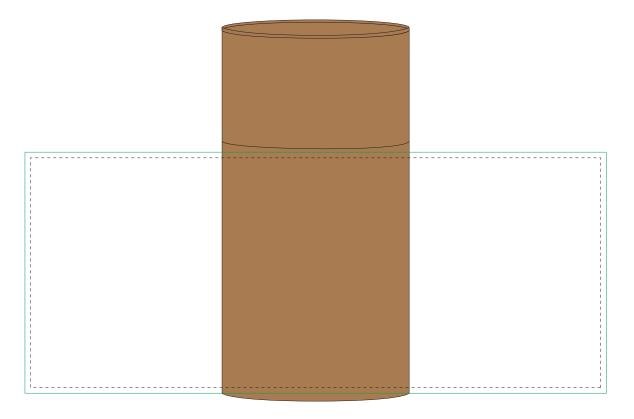

#### ARTWORK SCALE 75%

Product Image for visualisation - colours may vary

The dashed line is to demonstrate print area and will not appear on your printed item