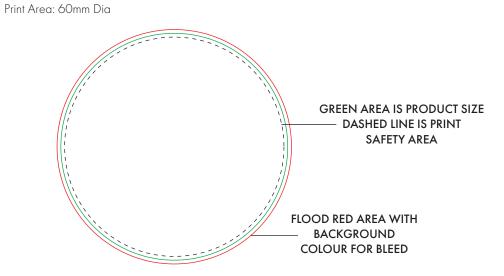

y approving this order we accept that you understand these terms.

- 1. Your order will not go in to print and production time cannot be confirmed, unless artwork has been approved via the online system.
- 2. Once printed, artwork cannot be amended, mistakes must be rectified at visual stage.
- 3. Claims for faulty goods will be honoured, only if the goods are returned to us. We will not issue credits/refunds for items that have been distributed. Please ensure that goods are satisfactory before distribution
- 4. We are not responsible for delays during transit.

By approving this visual, you are confirming you have thoroughly checked all information, including layout, fonts, spelling, print colours, print size, print position, product, product colour and quantity.



# ARTWORK SCALE 100%



# **SOWING INSTRUCTIONS (INSIDE LID)**

## SUNFLOWER

Place your Cocopress peat free soil tablets in 200ml of warm water when they will quickly expand. Fill drum with most of the compost, sprinkle the seeds thinly over the surface, cover with additional 3mm layer of compost. Keep in a warm, light position away from direct sunlight and well watered at all times. When seedlings are large enough to handle transplant into larger pots or into the garden